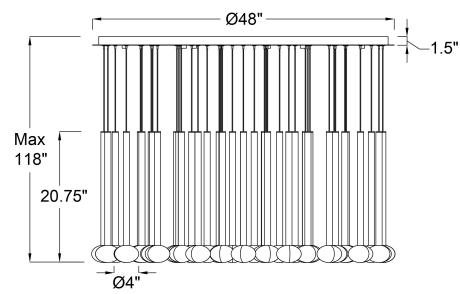

## **Specifications:**

Model#: 12112-023

Finish: Mixed

Glass/Shade: Clear Ribbed Glass Material: Metal, Aluminum, Glass Dimension: 48" D x 20.75" H

Lamping: LED Wattage: 120W Voltage: 120-277V

Color Temperature: 3000K

CRI: 90

Delivered Lumen: 2780Lm

Dimmable: Yes Location: Dry

Max. Hanging Height: 118" Canopy Dimension: 48" D Product Weight: 109 lbs.

Fixtures weighing 35lbs. or more must be supported and installed independantly of the ceiling outlet (junction) box and require additional support in the ceiling where the fixture is being installed.