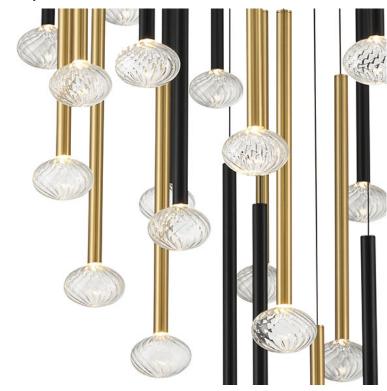

## Soffio, 44 Light Round LED Chandelier, Mixed

## **Specifications:**

Model#: 12112-023

Finish: Mixed

Glass/Shade: Clear Ribbed Glass Material: Metal, Aluminum, Glass Dimension: 48" D x 20.75" H

Lamping: LED Wattage: 120W Voltage: 120-277V

Color Temperature: 3000K