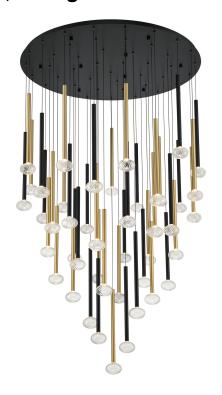

## Soffio, 44 Light Round LED Chandelier, Mixed

## **Specifications:**

Model#: 12112-023

Finish: Mixed

Glass/Shade: Clear Ribbed Glass Material: Metal, Aluminum, Glass Dimension: 48" D x 20.75" H

Lamping: LED Wattage: 120W Voltage: 120-277V

Color Temperature: 3000K